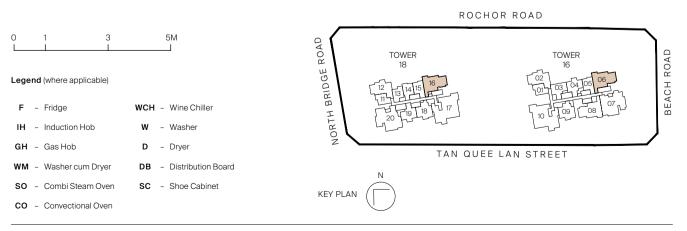

## Type C2-G

99 sq m | 1066 sq ft Inclusive of 6 sqm pes & 5 sqm ac ledge

Tower 16 <sup>UNIT</sup> #03-06

Tower 18 иміт #03-16

### Type C3-G

99 sq m | 1066 sq ft Inclusive of 6 sqm pes & 5 sqm ac ledge

Tower 16 <sup>UNIT</sup> #03-08