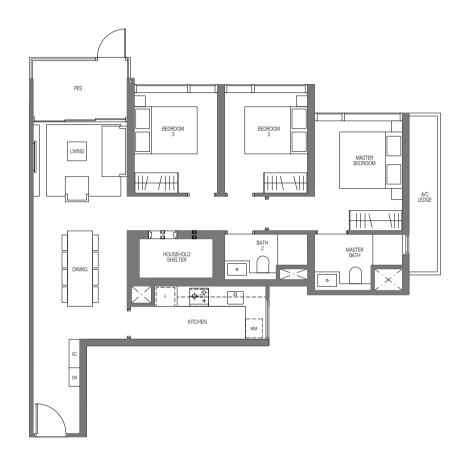

## Type C2-G

99 sq m | 1066 sq ft Inclusive of 6 sqm pes & 5 sqm ac ledge

Tower 16 <sup>UNIT</sup> #03-06

Tower 18 иміт #03-16

### Type C3-G

99 sq m | 1066 sq ft Inclusive of 6 sqm pes & 5 sqm ac ledge

Tower 16 <sup>UNIT</sup> #03-08