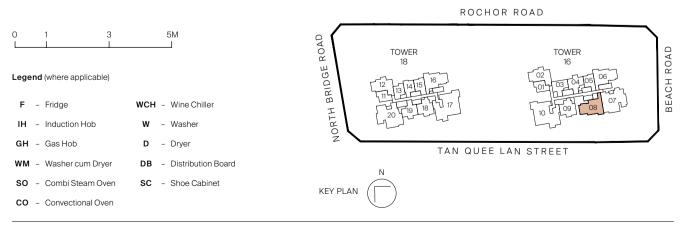

## **3-BEDROOM**

#### Туре СЗ

99 sq m | 1066 sq ft Inclusive of 6 sqm balcony & 5 sqm ac ledge

Tower 16 UNIT #04-08 to #29-08