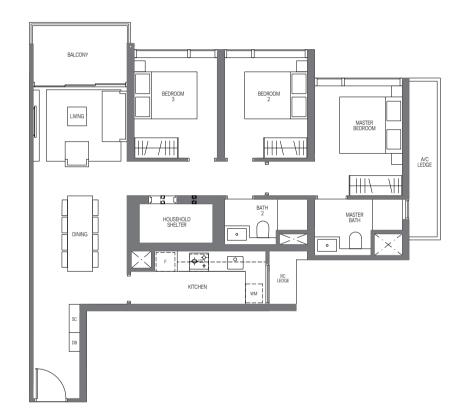

#### Туре СЗ

99 sq m | 1066 sq ft Inclusive of 6 sqm balcony & 5 sqm ac ledge

Tower 16 UNIT #04-08 to #29-08