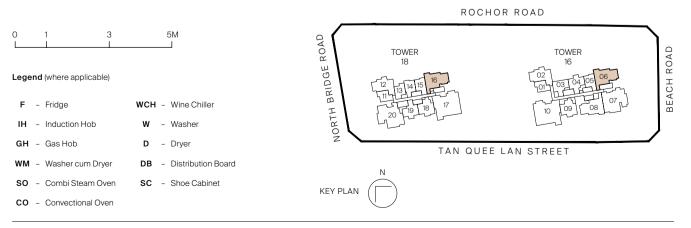

### Type C1

84 sq m | 904 sq ft Inclusive of 7 sqm ac ledge

Tower 16 UNIT #03-02 to #29-02

Tower 18 UNIT #03-12 to #29-12

#### Type C1-R

84 sq m | 904 sq ft inclusive of 7 sqm ac ledge

Tower 16 UNIT #30-02

Tower 18 UNIT #30-12

A/C LEDGE BEDROOM BEDROOM LIVING MASTER  $||| \setminus \langle ||$ ++/--/111 11/ /||| MASTER BATH BATH A/C LEDGE DINING × 000 KITCHEN 0 F

## Type C2-G

99 sq m | 1066 sq ft Inclusive of 6 sqm pes & 5 sqm ac ledge

Tower 16 <sup>UNIT</sup> #03-06

Tower 18 иміт #03-16

## Type C2

99 sq m | 1066 sq ft Inclusive of 6 sqm balcony & 5 sqm ac ledge

Tower 16 UNIT #04-06 to #29-06

Tower 18 UNIT #04-16 to #29-16

#### Type C2-R

99 sq m | 1066 sq ft Inclusive of 6 sqm balcony & 5 sqm ac ledge

Tower 16 UNIT #30-06

Tower 18

unit #30-16

### Type C3-G

99 sq m | 1066 sq ft Inclusive of 6 sqm pes & 5 sqm ac ledge

Tower 16 <sup>UNIT</sup> #03-08

#### Туре СЗ

99 sq m | 1066 sq ft Inclusive of 6 sqm balcony & 5 sqm ac ledge

Tower 16 UNIT #04-08 to #29-08