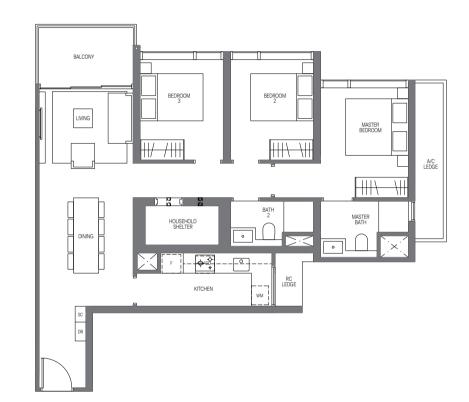

# **3-BEDROOM**

## Type C2

99 sq m | 1066 sq ft Inclusive of 6 sqm balcony & 5 sqm ac ledge

Tower 16 UNIT #04-06 to #29-06

Tower 18 UNIT #04-16 to #29-16