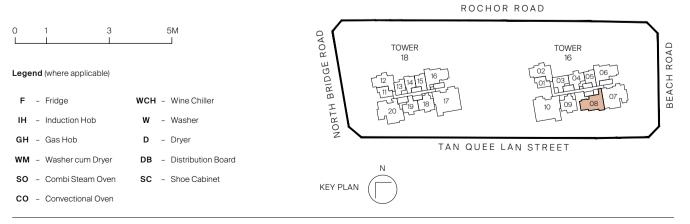

#### Туре СЗ

99 sq m | 1066 sq ft Inclusive of 6 sqm balcony & 5 sqm ac ledge

Tower 16 UNIT #04-08 to #29-08