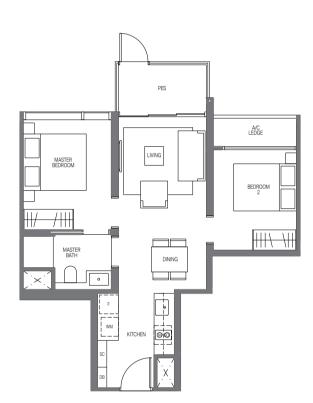

#### Type B2-G

59 sq m | 635 sq ft INCLUSIVE OF 5 SQM PES & 3 SQM AC LEDGE

Tower 16 UNIT #03-04

Tower 18 UNIT

#03-19