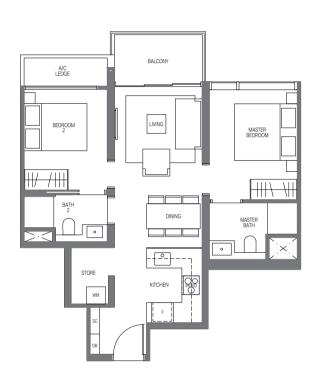

## Type B2

59 sq m | 635 sq ft inclusive of 5 sqm balcony & 3 sqm ac ledge

Tower 16 UNIT #04-04 to #29-04

Tower 18 UNIT #04-19 to #29-19