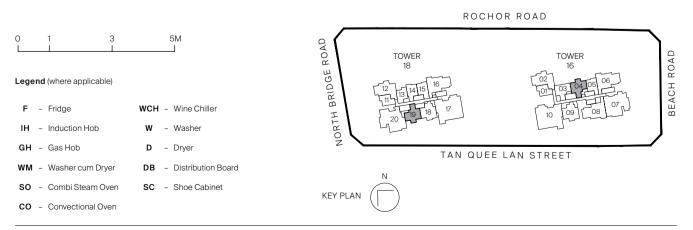

### Type B1

55 sq m | 592 sq ft inclusive of 3 sqm ac ledge

Tower 16 unit #03-03 to #29-03

#### Type B1-R

55 sq m | 592 sq ft Inclusive of 3 sqm ac ledge

Tower 16 UNIT #30-03

#### Type B2-G

59 sq m | 635 sq ft INCLUSIVE OF 5 SQM PES & 3 SQM AC LEDGE

Tower 16 UNIT #03-04

Tower 18 UNIT

#03-19

## Type B2

59 sq m | 635 sq ft inclusive of 5 sqm balcony & 3 sqm ac ledge

Tower 16 UNIT #04-04 to #29-04

Tower 18 UNIT #04-19 to #29-19

## Type B2-R

59 sq m | 635 sq ft Inclusive of 5 sqm balcony & 3 sqm ac ledge

Tower 16 <sub>иміт</sub> #30-04

Tower 18 UNIT #30-19

#### Type B3-G

67 sq m | 721 sq ft INCLUSIVE OF 5 SQM PES & 3 SQM AC LEDGE

Tower 16 UNIT #03-09

Tower 18 UNIT

#03-18

## Туре ВЗ

67 sq m | 721 sq ft Inclusive of 5 sqm balcony & 3 sqm ac ledge

Tower 16 UNIT #04-09 to #29-09

Tower 18 UNIT #04-18 to #29-18

### Type B3-R

67 sq m | 721 sq ft Inclusive of 5 sqm balcony & 3 sqm ac ledge

Tower 16 <sub>иміт</sub> #30-09