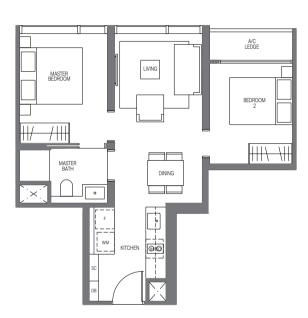

## Type B2

59 sq m | 635 sq ft inclusive of 5 sqm balcony & 3 sqm ac ledge

Tower 16 UNIT #04-04 to #29-04

Tower 18 UNIT #04-19 to #29-19