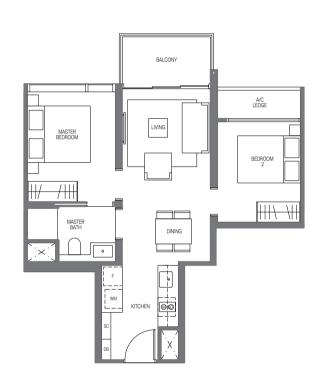

## Type B2

59 sq m | 635 sq ft inclusive of 5 sqm balcony & 3 sqm ac ledge

Tower 16 UNIT #04-04 to #29-04

Tower 18 UNIT #04-19 to #29-19

## Type B2-R

59 sq m | 635 sq ft Inclusive of 5 sqm balcony & 3 sqm ac ledge

Tower 16 <sub>иміт</sub> #30-04

Tower 18 UNIT #30-19