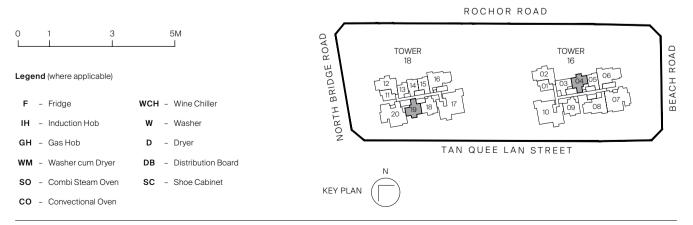

### Type B1

55 sq m | 592 sq ft inclusive of 3 sqm ac ledge

Tower 16 unit #03-03 to #29-03

#### Type B1-R

55 sq m | 592 sq ft Inclusive of 3 sqm ac ledge

Tower 16 UNIT #30-03

#### Type B2-G

59 sq m | 635 sq ft INCLUSIVE OF 5 SQM PES & 3 SQM AC LEDGE

Tower 16 UNIT #03-04

Tower 18 UNIT

#03-19

## Type B2

59 sq m | 635 sq ft inclusive of 5 sqm balcony & 3 sqm ac ledge

Tower 16 UNIT #04-04 to #29-04

Tower 18 UNIT #04-19 to #29-19

## Type B2-R

59 sq m | 635 sq ft Inclusive of 5 sqm balcony & 3 sqm ac ledge

Tower 16 <sub>иміт</sub> #30-04

Tower 18 UNIT #30-19

#### Type B3-G

67 sq m | 721 sq ft INCLUSIVE OF 5 SQM PES & 3 SQM AC LEDGE

Tower 16 UNIT #03-09

Tower 18 UNIT

#03-18

## Туре ВЗ

67 sq m | 721 sq ft Inclusive of 5 sqm balcony & 3 sqm ac ledge

Tower 16 UNIT #04-09 to #29-09

Tower 18 UNIT #04-18 to #29-18

### Type B3-R

67 sq m | 721 sq ft Inclusive of 5 sqm balcony & 3 sqm ac ledge

Tower 16 <sub>иміт</sub> #30-09