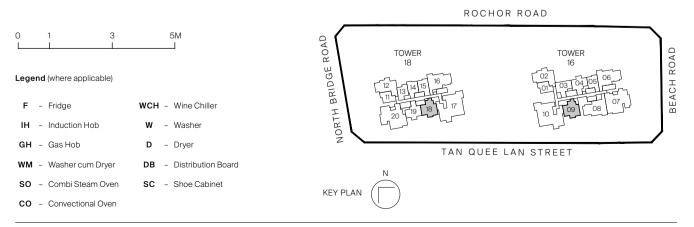

### Type B1

55 sq m | 592 sq ft inclusive of 3 sqm ac ledge

Tower 16 unit #03-03 to #29-03

#### Type B1-R

55 sq m | 592 sq ft Inclusive of 3 sqm ac ledge

Tower 16 UNIT #30-03