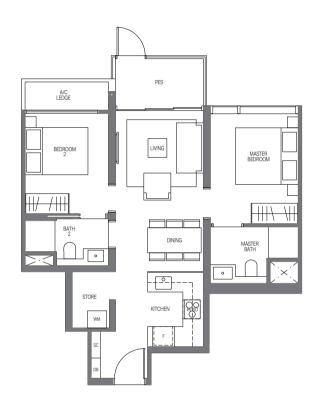

#### Type B2-G

59 sq m | 635 sq ft INCLUSIVE OF 5 SQM PES & 3 SQM AC LEDGE

Tower 16 UNIT #03-04

Tower 18 UNIT

#03-19