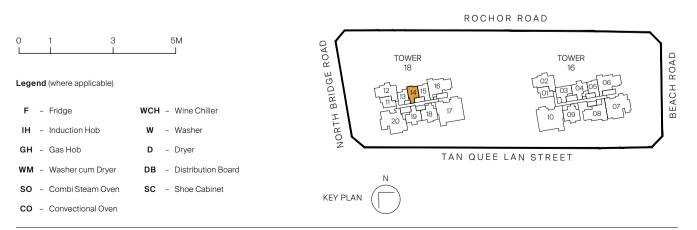

### Type A2-G

44 sq m | 474 sq ft INCLUSIVE OF 5 SQM PES & 3 SQM AC LEDGE

Tower 18 <sup>UNIT</sup> #03-14

### Type A3-G

44 sq m | 474 sq ft Inclusive of 5 sqm pes & 3 sqm ac ledge

Tower 18 иміт #03-15

#### Type A4-G

44 sq m | 474 sq ft Inclusive of 5 sqm pes & 3 sqm ac ledge

Tower 16 <sup>UNIT</sup> #03-05