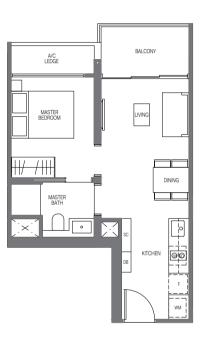

### Туре АЗ

44 sq m | 474 sq ft Inclusive of 5 sqm balcony & 3 sqm ac ledge

Tower 18 илт #04-15 to #29-15

### Type A4

44 sq m | 474 sq ft Inclusive of 5 sqm balcony & 3 sqm ac ledge

Tower 16 UNIT #04-05 to #29-05