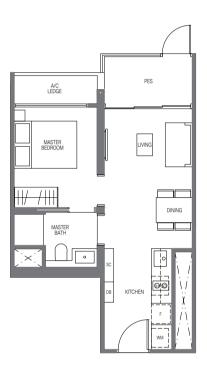

### Type A3-G

44 sq m | 474 sq ft Inclusive of 5 sqm pes & 3 sqm ac ledge

Tower 18 иміт #03-15