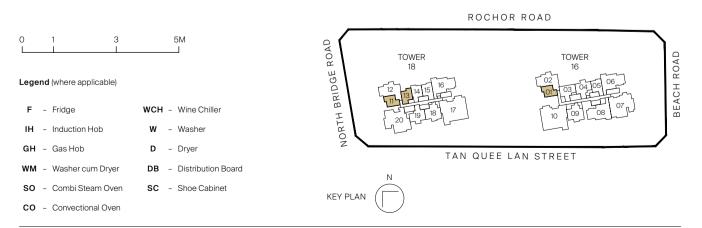

#### Type A1

38 sq m | 409 sq ft inclusive of 3 sqm ac ledge

Tower 16 UNIT #03-01 TO #29-01

Tower 18 UNIT #03-11 TO #29-11 #03-13 TO #29-13