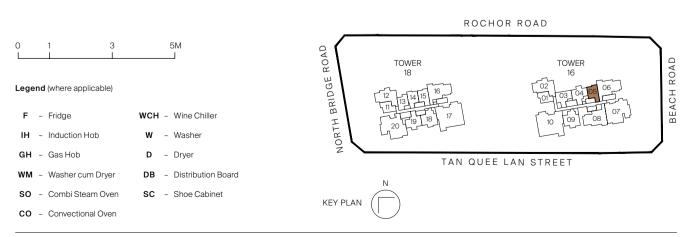

#### Type A4-G

44 sq m | 474 sq ft Inclusive of 5 sqm pes & 3 sqm ac ledge

Tower 16 <sup>UNIT</sup> #03-05