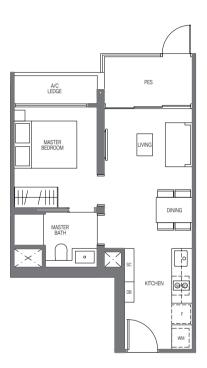

### Type A2-G

44 sq m | 474 sq ft INCLUSIVE OF 5 SQM PES & 3 SQM AC LEDGE

Tower 18 <sup>UNIT</sup> #03-14

### Type A3-G

44 sq m | 474 sq ft Inclusive of 5 sqm pes & 3 sqm ac ledge

Tower 18 иміт #03-15

#### Type A4-G

44 sq m | 474 sq ft Inclusive of 5 sqm pes & 3 sqm ac ledge

Tower 16 <sup>UNIT</sup> #03-05