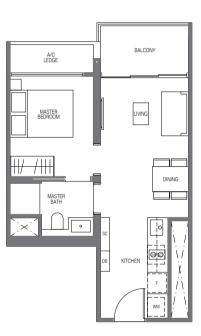

#### Type A2

44 sq m | 474 sq ft Inclusive of 5 sqm balcony & 3 sqm ac ledge

Tower 18 илит #04-14 to #29-14