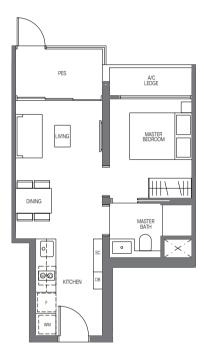

### Type A2-G

44 sq m | 474 sq ft INCLUSIVE OF 5 SQM PES & 3 SQM AC LEDGE

Tower 18 <sup>UNIT</sup> #03-14

### Type A3-G

44 sq m | 474 sq ft Inclusive of 5 sqm pes & 3 sqm ac ledge

Tower 18 иміт #03-15

#### Type A4-G

44 sq m | 474 sq ft Inclusive of 5 sqm pes & 3 sqm ac ledge

Tower 16 <sup>UNIT</sup> #03-05