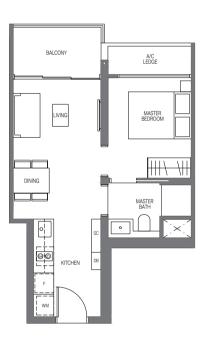

#### Type A2

44 sq m | 474 sq ft Inclusive of 5 sqm balcony & 3 sqm ac ledge

Tower 18 илит #04-14 to #29-14