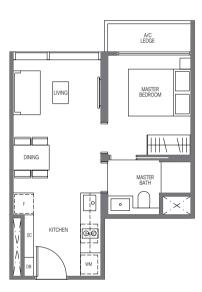

#### Type A1

38 sq m | 409 sq ft inclusive of 3 sqm ac ledge

Tower 16 UNIT #03-01 TO #29-01

Tower 18 UNIT #03-11 TO #29-11 #03-13 TO #29-13